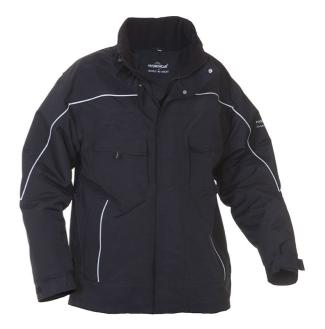

## RIMINI BLACK SNS W/PROOF FIXED LINING PILOT JACKET LGE

- Concealed zip front with double storm flap cover and press stud closure
- Fixed fleece lining
- Fixed linings affect the breathability of a garment
- Adjustable hood in collar with draw cord
- Hood with innovative fixture for improved hearing through hood
- 2 chest pockets
- Reflective piping on back and front
- 2 inner pockets
- Napoleon pocket
- Adjustable cuffs using hook and loop
- 2 zip fastening side pockets
- Action back
  - Simply no Sweat (SNS) 210gsm Nylon laminate fabric
- Highly breathable providing great comfort
- Durable and cost effective
- Smooth textile finish
- Conforms to EN343 Class 3 Water penetration
- Conforms to EN343 Class 3 Breathability